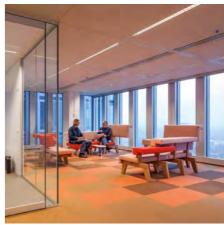

### CREATE MOOD

Colors create mood and atmosphere: peaceful, relaxing this new office is concentrated around the atrium and is or stimulating. In the same way that seasons elicit very key to each floor. Every floor has its own color tone. different moods in us.

Just like the air we breathe, we need color in our lives. 
The use of color in the floor coverings and tabletops in

custom-designed rug

Interlife round area rug

Interlife tiles

custom-designed rug