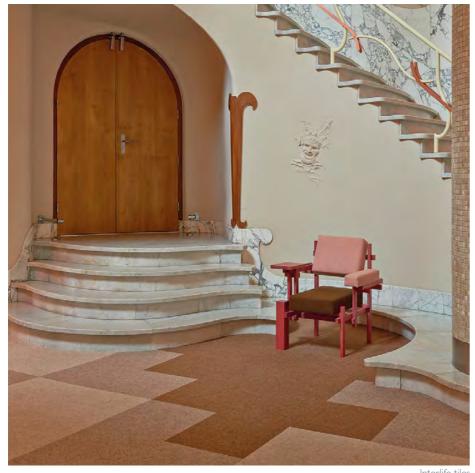

### tretford's special feature

Carpets by tretford, which feature the characteristic ribbed design, are available in 45 colors that can be combined to suit the style of your choice. Countless designs can be created and realized thanks to non-fraying materials. And since tretford carpets have a positive influence on the indoor climate, they are ideal for living and working environments.

Interlife tiles

What distinguishes tretford products is their signature landscape. Whether you are alone or with people, ribbed structure and natural beauty: our carpets are it always feels good. like a burst of color reflecting the seasonal palettes of

tretford is the ideal floor covering for the cultural sector. nature's landscapes and flora. A good interior is like a

Jonquille

559 Burnt Orange 572 Milk Chocolate 571

Mushroom

Interlife round rug

Interlife roll