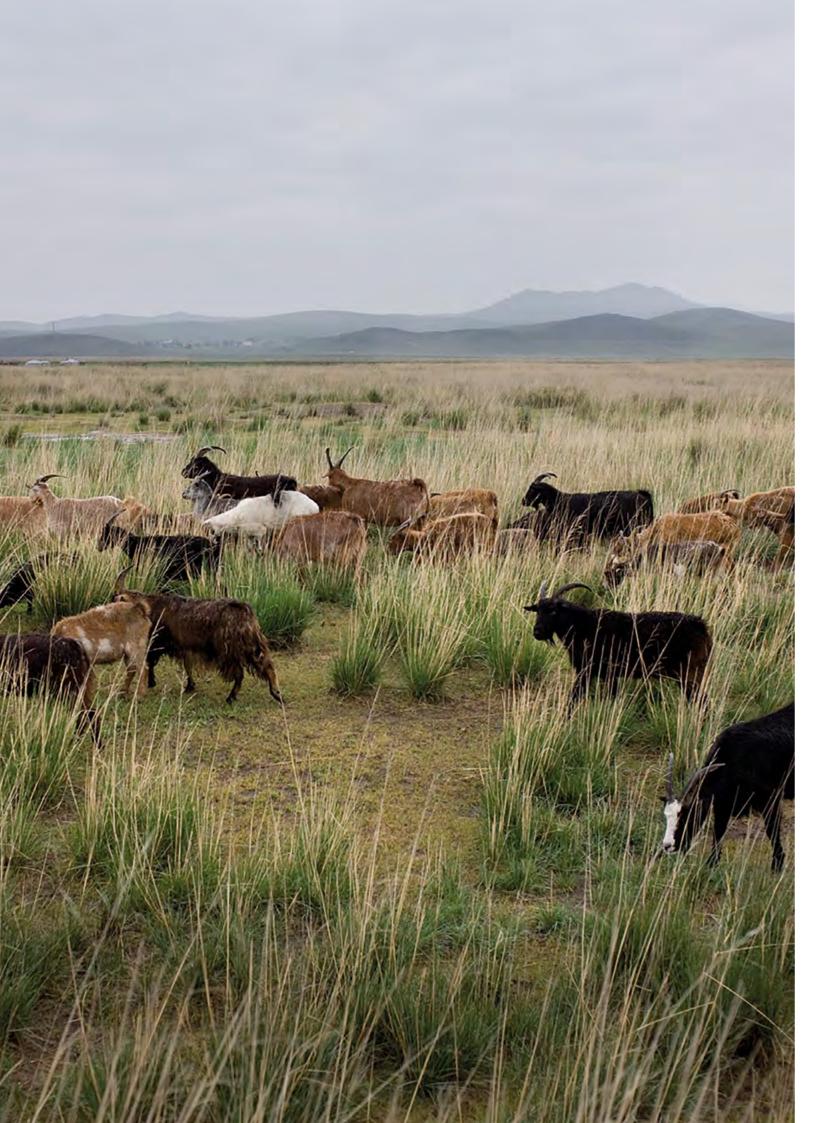

Our products largely consist of the long top hair of the Cashmere goat; indeed, some of our carpet lines boast pile material with up 80% goat hair. We use the hair of highland goats from Inner and Outer Mongolia. In fact, we rely on renewable raw materials not just for our main carpet component but across the board. The processed virgin wool we use, the jute we use, and the natural latex we use as an adhesive bed for installing some of our products have in common that they are all renewable, natural materials. Cheviot sheep, which graze mainly in Europe, provide the soft virgin wool we use. But we also use recycled materials to manufacture tretford carpeting. The backing of our carpet tiles, for example, is made of polyester fleece, which is partly made of recycled fibers.