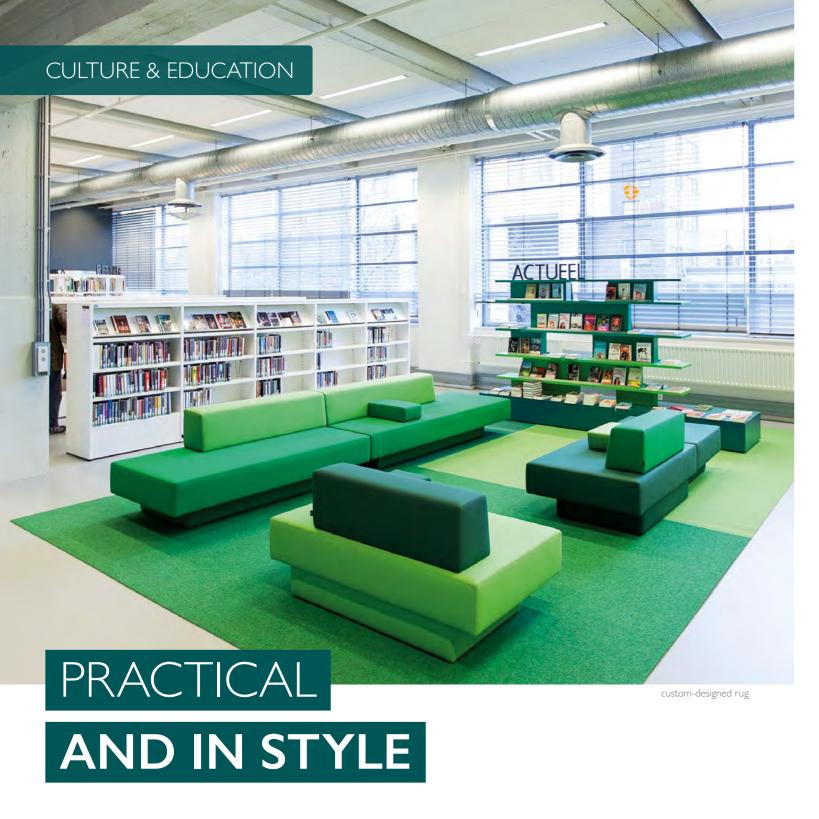

### CREATE MOOD

Colors create mood and atmosphere: peaceful, relaxing this new office is concentrated around the atrium and is or stimulating. In the same way that seasons elicit very key to each floor. Every floor has its own color tone. different moods in us.

Just like the air we breathe, we need color in our lives. 
The use of color in the floor coverings and tabletops in

custom-designed rug

Interlife round area rug

Interlife tiles

custom-designed rug