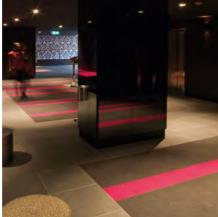

tretford for commercial buildings combines all the advan
The natural properties of cashmere goat's hair absorb fine particulate dust matter, creating a healthier and safer working environment. The low maintenance carpet is also highly durable, even when used with castor chairs.

tages of natural cashmere goat's hair with the extreme durability of nylon. It reduces sound reverberation in shared workspaces and dramatically diminishes noise transfer through floors caused by footfall or impact.