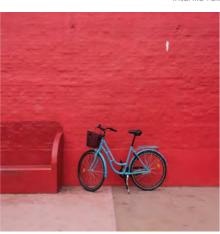

### tretford's special feature

Carpets by tretford, which feature the characteristic ribbed design, are available in 45 colors that can be combined to suit the style of your choice. Countless designs can be created and realized thanks to non-fraying materials. And since tretford carpets have a positive influence on the indoor climate, they are ideal for living and working environments.

Our carpeting owes this beneficial effect to its main component, the exquisite top hair of the Cashmere goat with its hygroscopic properties. Like practically no other material, it can absorb moisture from the air only to release it back into the room environment as needed. Moreover, this natural raw material also bonds fine dust particles thanks to the scaly structure of goat hair. This is good news for allergy sufferers since the indoor "dust load" is many times lower than with smooth floors. And even beyond the underfoot warmth it provides, carpeting with Cashmere goat hair is also dirtrepellent, absorbs sound and can be expected to have a long service life.