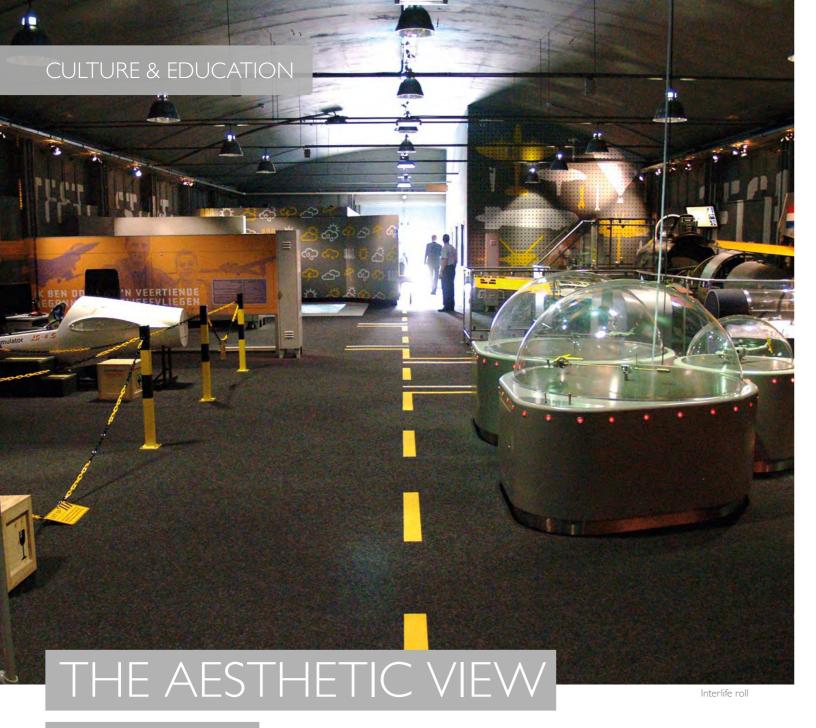

### OF ART

in an interesting way to make the past tangible to a wide audience. unique, fresh and uncluttered place where you feel welcome and Good acoustics mean having no echo or reverberation.

The task of a museum is to convey knowledge, beauty and emotion 
The routing of a museum must also be accessible. It should be a can easily find your way.