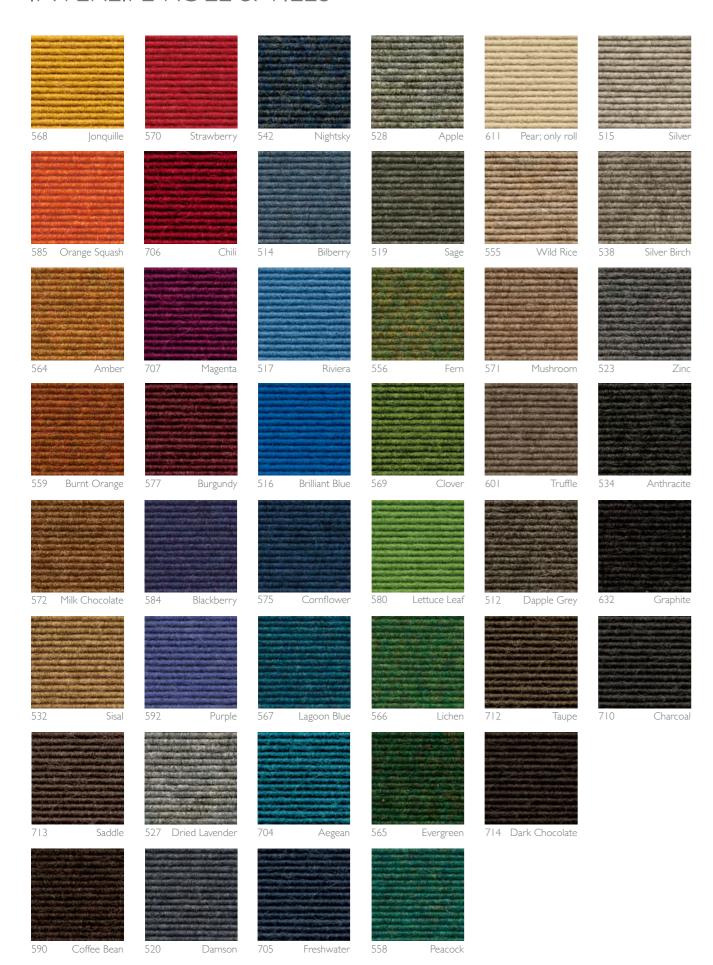

### tretford's special feature

Carpets by tretford, which feature the characteristic ribbed design, are available in 45 colors that can be combined to suit the style of your choice. Countless designs can be created and realized thanks to non-fraying materials. And since tretford carpets have a positive influence on the indoor climate, they are ideal for living and working environments.

#### Colors

45 standard colors

### Available in

Roll ca. 2 meter wide with jute backing Tiles ca. 50x50 cm with fleece backing Rugs & runners

These 45 unique colors are available for roll and 44 colors for tiles (with 70% Cashmere goat hair, 30% polyamide), for heavy commercial use but also for private residences.