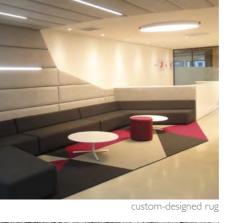

### CREATE MOOD

Colors create mood and atmosphere: peaceful, relaxing this new office is concentrated around the atrium and is or stimulating. In the same way that seasons elicit very key to each floor. Every floor has its own color tone. different moods in us.

Just like the air we breathe, we need color in our lives. 
The use of color in the floor coverings and tabletops in

custom-designed rug

Interlife round area rug

Interlife tiles

custom-designed rug