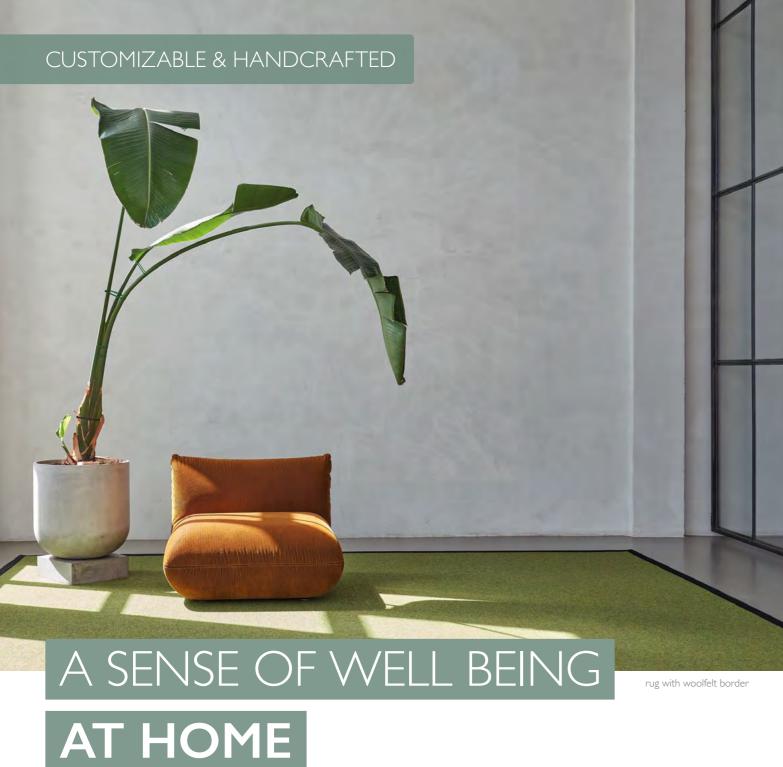

### AREA rugs

Our carpets – round or square – come with or without edging or an individualized design. Thanks to their natural pile material consisting of Cashmere goat hair and virgin wool, they are warm, cheerful and durable. Put one to work in your favourite spot at home, at a daycare center, a hotel or a sales room. INTERART rugs are precision-handcrafted in Germany. They are available in a broad color spectrum that leaves nothing to be desired.