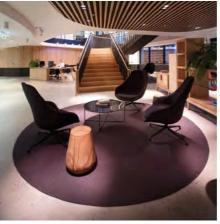

### CREATE MOOD

Colors create mood and atmosphere: peaceful, relaxing this new office is concentrated around the atrium and is or stimulating. In the same way that seasons elicit very key to each floor. Every floor has its own color tone. different moods in us.

Just like the air we breathe, we need color in our lives. 
The use of color in the floor coverings and tabletops in

custom-designed rug

Interlife round area rug

Interlife tiles

custom-designed rug