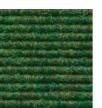

#### Colors

45 standard colors

### Available in

Roll ca. 2 meter wide with jute backing Tiles ca. 50x50 cm with fleece backing Rugs & runners

These 45 unique colors are available for roll and 44 colors for tiles (with 70% Cashmere goat hair, 30% polyamide), for heavy commercial use but also for private residences.

Color deviations compared to collection are possible. Stand 04/24, subject to change without notice. Our qualities are produced according to the proven ondulé principle, which gives it its characteristic structure and the quality won't fray.