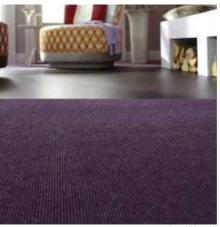

### tretford's special feature

Carpets by tretford, which feature the characteristic ribbed design, are available in 45 colors that can be combined to suit the style of your choice. Countless designs can be created and realized thanks to non-fraying materials. And since tretford carpets have a positive influence on the indoor climate, they are ideal for living and working environments.

Our carpeting owes this beneficial effect to its main component, the exquisite top hair of the Cashmere goat with its hygroscopic properties. Like practically no other material, it can absorb moisture from the air only to release it back into the room environment as needed. Moreover, this natural raw material also bonds fine dust particles thanks to the scaly structure of goat hair. This is good news for allergy sufferers since the indoor "dust load" is many times lower than with smooth floors. And even beyond the underfoot warmth it provides, carpeting with Cashmere goat hair is also dirtrepellent, absorbs sound and can be expected to have a long service life.

### INTERLIFE | for contract and home

Wear rating: strong 33 | suitable for use with castors and stairs

### Pile material

70% Cashmere goat hair, 30% polyamide 6