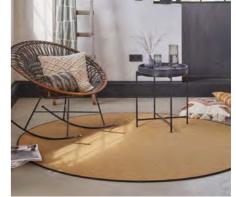

### AREA rugs

Our carpets – round or square – come with or without edging or an individualized design. Thanks to their natural pile material consisting of Cashmere goat hair and virgin wool, they are warm, cheerful and durable. Put one to work in your favourite spot at home, at a daycare center, a hotel or a sales room. INTERART rugs are precision-handcrafted in Germany. They are available in a broad color spectrum that leaves nothing to be desired.