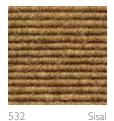

#### Colors

45 standard colors

### Available in

Roll ca. 2 meter wide with jute backing Tiles ca. 50x50 cm with fleece backing Rugs & runners

These 45 unique colors are available for roll and 44 colors for tiles (with 70% Cashmere goat hair, 30% polyamide), for heavy commercial use but also for private residences.