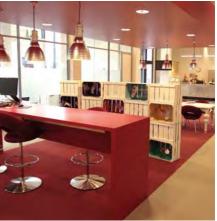

Interlife roll

The aim of the project was to accentuate the industrial character of the library, but it also had to be "pure". To create a more efficient layout, the library is divided into color worlds with a clear routing using primary colors. Pure and simple communication, the art of

The available space in the library needed to be used more efficiently. Omission. Nature inspires our colors and our names for them. These colors or color combinations bring a natural touch of vivid landscapes to this library. Nature and its colors are key to your well-being.