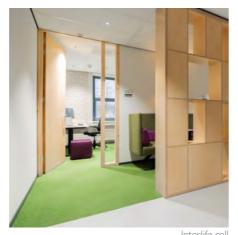

### CREATE MOOD

Colors create mood and atmosphere: peaceful, relaxing this new office is concentrated around the atrium and is or stimulating. In the same way that seasons elicit very key to each floor. Every floor has its own color tone. different moods in us.

Just like the air we breathe, we need color in our lives. 
The use of color in the floor coverings and tabletops in

custom-designed rug

Interlife round area rug

Interlife tiles

custom-designed rug