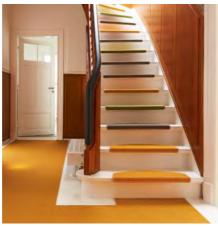

### tretford's special feature

Carpets by tretford, which feature the characteristic ribbed design, are available in 45 colors that can be combined to suit the style of your choice. Countless designs can be created and realized thanks to non-fraying materials. And since tretford carpets have a positive influence on the indoor climate, they are ideal for living and working environments.

### INTERLIFE | for contract and home

Wear rating: strong 33 | suitable for use with castors and stairs

### Available in

Roll ca. 2 meter wide with jute backing Tiles ca. 50x50 cm with fleece backing Rugs & runners

These 45 unique colors are available for roll and 44 colors for tiles (with 70% Cashmere goat hair, 30% polyamide), for heavy commercial use but also for private residences.