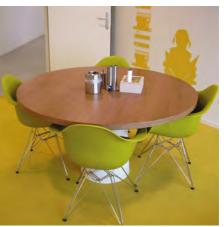

### CREATE MOOD

Colors create mood and atmosphere: peaceful, relaxing this new office is concentrated around the atrium and is or stimulating. In the same way that seasons elicit very key to each floor. Every floor has its own color tone. different moods in us.

Just like the air we breathe, we need color in our lives. 
The use of color in the floor coverings and tabletops in

custom-designed rug

Interlife round area rug

Interlife tiles

custom-designed rug