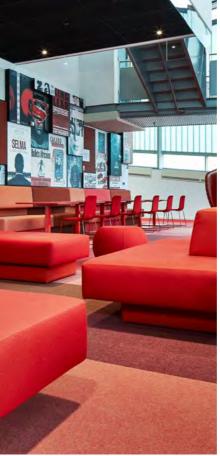

### CREATE MOOD

Colors create mood and atmosphere: peaceful, relaxing this new office is concentrated around the atrium and is or stimulating. In the same way that seasons elicit very key to each floor. Every floor has its own color tone. different moods in us.

Just like the air we breathe, we need color in our lives. 
The use of color in the floor coverings and tabletops in

custom-designed rug

Interlife round area rug

Interlife tiles

custom-designed rug