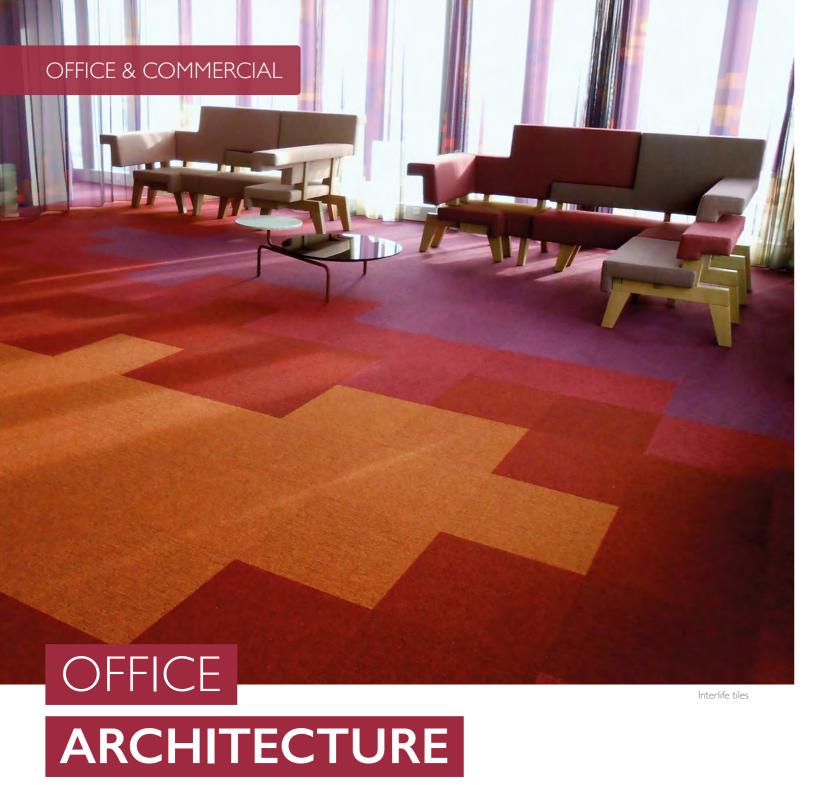

### CREATE MOOD

Colors create mood and atmosphere: peaceful, relaxing this new office is concentrated around the atrium and is or stimulating. In the same way that seasons elicit very key to each floor. Every floor has its own color tone. different moods in us.

Just like the air we breathe, we need color in our lives. 
The use of color in the floor coverings and tabletops in

custom-designed rug

Interlife round area rug

Interlife tiles

custom-designed rug