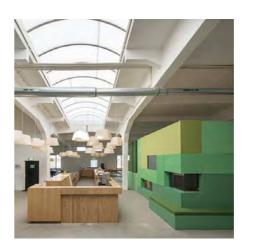

### CREATE MOOD

Colors create mood and atmosphere: peaceful, relaxing this new office is concentrated around the atrium and is or stimulating. In the same way that seasons elicit very key to each floor. Every floor has its own color tone. different moods in us.

Just like the air we breathe, we need color in our lives. 
The use of color in the floor coverings and tabletops in

custom-designed rug

Interlife round area rug

Interlife tiles

custom-designed rug