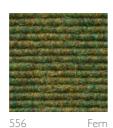

#### Colors

45 standard colors

### Available in

Roll ca. 2 meter wide with jute backing Tiles ca. 50x50 cm with fleece backing Rugs & runners

These 45 unique colors are available for roll and 44 colors for tiles (with 70% Cashmere goat hair, 30% polyamide), for heavy commercial use but also for private residences.