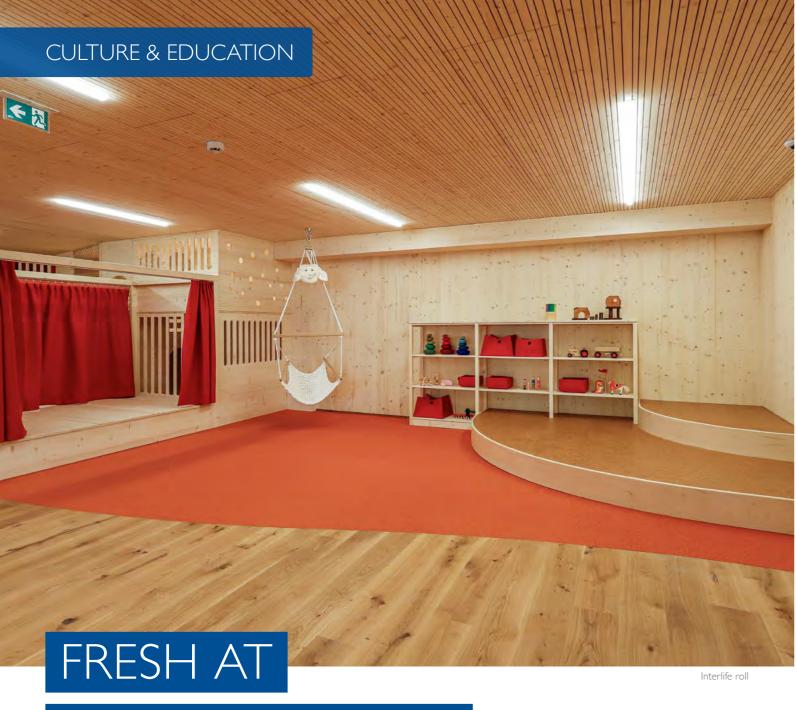

## KINDERGARTEN

tration and way of working. Use of color, lighting and children feel comfortable, but is exciting, challenging furniture all play an important role. A healthy indoor and stimulating. Colors can create a pleasant working climate is also essential: a fresh school.

The interior has a huge impact on atmosphere, concen- A school must be safe, like a home. A place where environment which is neither distracting nor dull.

custom-designed rug

Interlife round area rug

comfortable living environments. It makes no difference whether you opt for an area rug to break up your parquet flooring or choose wallto wall-carpeting or tiles. In each case, you stand to benefit from color palette inspire your creative side. outstanding durability, noise insulation and a good room climate.