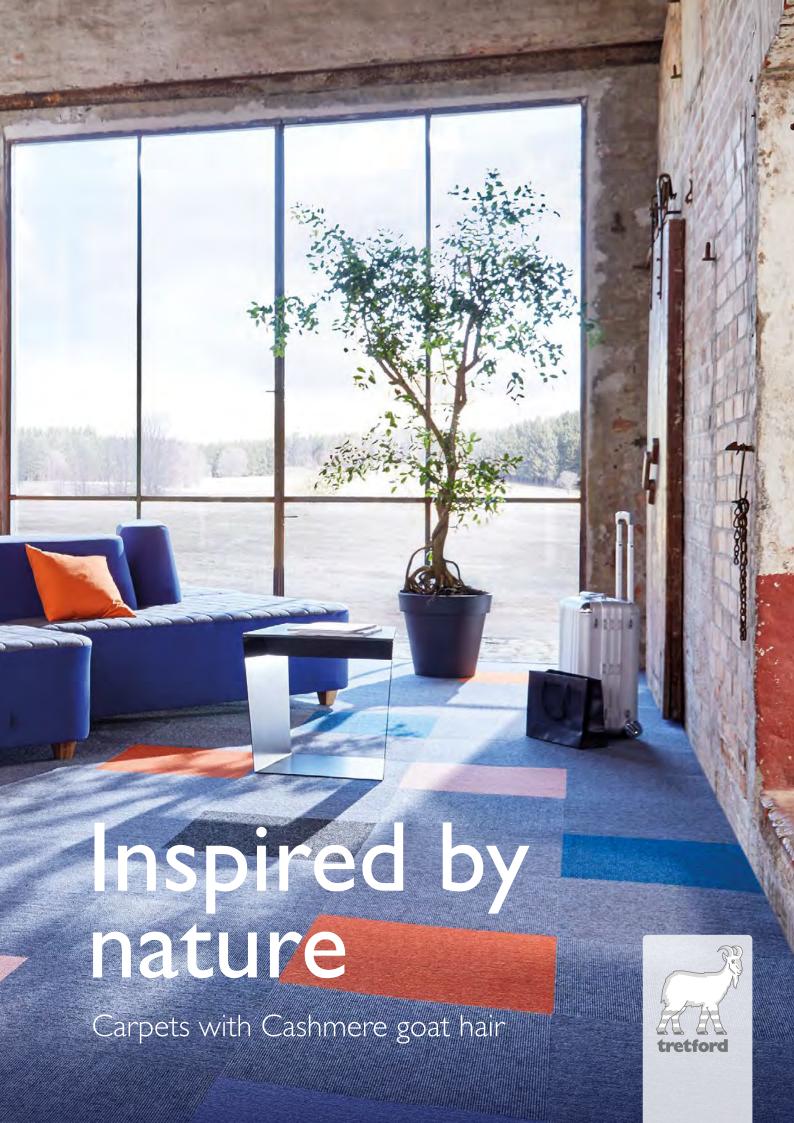

### tretford's special feature

Carpets by tretford, which feature the characteristic ribbed design, are available in 45 colors that can be combined to suit the style of your choice. Countless designs can be created and realized thanks to non-fraying materials. And since tretford carpets have a positive influence on the indoor climate, they are ideal for living and working environments.

Our carpeting owes this beneficial effect to its main component, the exquisite top hair of the Cashmere goat with its hygroscopic properties. Like practically no other material, it can absorb moisture from the air only to release it back into the room environment as needed. Moreover, this natural raw material also bonds fine dust particles thanks to the scaly structure of goat hair. This is good news for allergy sufferers since the indoor "dust load" is many times lower than with smooth floors. And even beyond the underfoot warmth it provides, carpeting with Cashmere goat hair is also dirtrepellent, absorbs sound and can be expected to have a long service life.