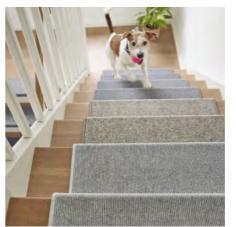

### INTERLIFE | for contract and home

Wear rating: strong 33 | suitable for use with castors and stairs

### Available in

Roll ca. 2 meter wide with jute backing Tiles ca. 50x50 cm with fleece backing Rugs & runners

These 45 unique colors are available for roll and 44 colors for tiles (with 70% Cashmere goat hair, 30% polyamide), for heavy commercial use but also for private residences.