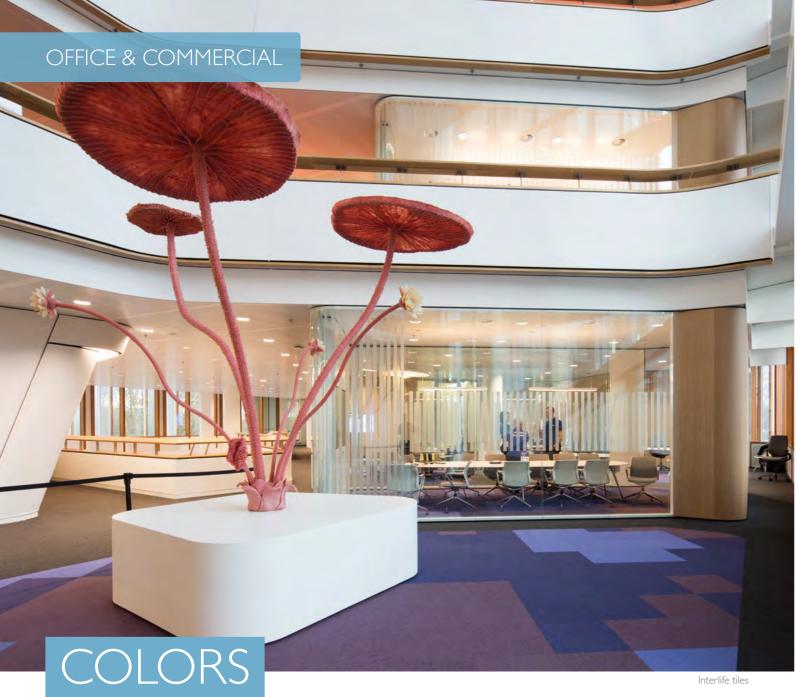

### CREATE MOOD

Colors create mood and atmosphere: peaceful, relaxing this new office is concentrated around the atrium and is or stimulating. In the same way that seasons elicit very key to each floor. Every floor has its own color tone. different moods in us.

Just like the air we breathe, we need color in our lives. 
The use of color in the floor coverings and tabletops in

custom-designed rug

Interlife round area rug

Interlife tiles

custom-designed rug