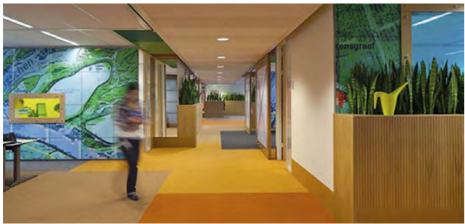

### CREATE MOOD

Colors create mood and atmosphere: peaceful, relaxing this new office is concentrated around the atrium and is or stimulating. In the same way that seasons elicit very key to each floor. Every floor has its own color tone. different moods in us.

Just like the air we breathe, we need color in our lives. 
The use of color in the floor coverings and tabletops in

custom-designed rug

Interlife round area rug

Interlife tiles

custom-designed rug