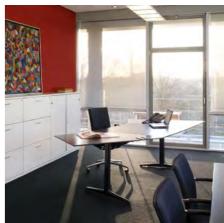

### CREATE MOOD

Colors create mood and atmosphere: peaceful, relaxing this new office is concentrated around the atrium and is or stimulating. In the same way that seasons elicit very key to each floor. Every floor has its own color tone. different moods in us.

Just like the air we breathe, we need color in our lives. 
The use of color in the floor coverings and tabletops in

custom-designed rug

Interlife round area rug

Interlife tiles

custom-designed rug