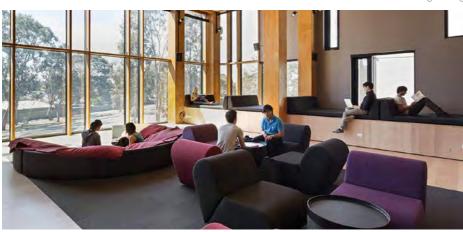

### CREATE MOOD

Colors create mood and atmosphere: peaceful, relaxing this new office is concentrated around the atrium and is or stimulating. In the same way that seasons elicit very key to each floor. Every floor has its own color tone. different moods in us.

Just like the air we breathe, we need color in our lives. 
The use of color in the floor coverings and tabletops in

custom-designed rug

Interlife round area rug

Interlife tiles

custom-designed rug