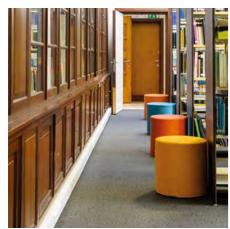

Interlife roll

The aim of the project was to accentuate the industrial character of the library, but it also had to be "pure". To create a more efficient layout, the library is divided into color worlds with a clear routing using primary colors. Pure and simple communication, the art of

The available space in the library needed to be used more efficiently. Omission. Nature inspires our colors and our names for them. These colors or color combinations bring a natural touch of vivid landscapes to this library. Nature and its colors are key to your well-being.