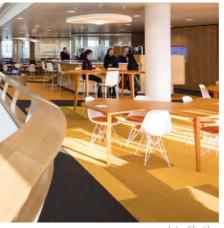

### CREATE MOOD

Colors create mood and atmosphere: peaceful, relaxing this new office is concentrated around the atrium and is or stimulating. In the same way that seasons elicit very key to each floor. Every floor has its own color tone. different moods in us.

Just like the air we breathe, we need color in our lives. 
The use of color in the floor coverings and tabletops in

custom-designed rug

Interlife round area rug

Interlife tiles

custom-designed rug