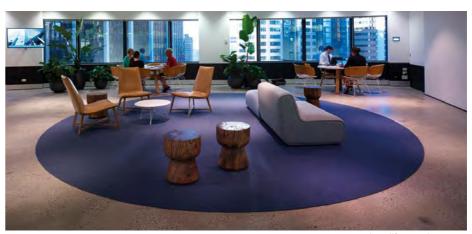

### CREATE MOOD

Colors create mood and atmosphere: peaceful, relaxing this new office is concentrated around the atrium and is or stimulating. In the same way that seasons elicit very key to each floor. Every floor has its own color tone. different moods in us.

Just like the air we breathe, we need color in our lives. 
The use of color in the floor coverings and tabletops in

custom-designed rug

Interlife round area rug

Interlife tiles

custom-designed rug