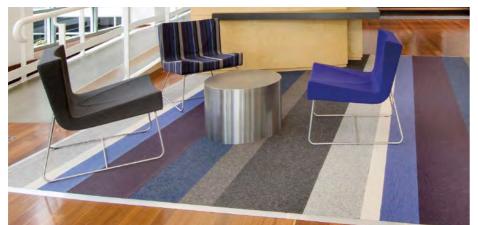

### CREATE MOOD

Colors create mood and atmosphere: peaceful, relaxing this new office is concentrated around the atrium and is or stimulating. In the same way that seasons elicit very key to each floor. Every floor has its own color tone. different moods in us.

Just like the air we breathe, we need color in our lives. 
The use of color in the floor coverings and tabletops in

custom-designed rug

Interlife round area rug

Interlife tiles

custom-designed rug