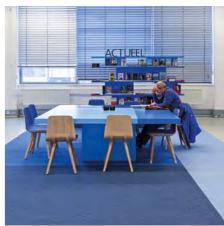

### CREATE MOOD

Colors create mood and atmosphere: peaceful, relaxing this new office is concentrated around the atrium and is or stimulating. In the same way that seasons elicit very key to each floor. Every floor has its own color tone. different moods in us.

Just like the air we breathe, we need color in our lives. 
The use of color in the floor coverings and tabletops in

custom-designed rug

Interlife round area rug

Interlife tiles

custom-designed rug